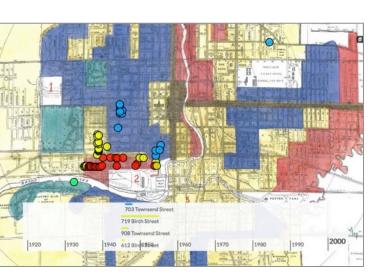

Top row from left:

Bottom row from left: "History Harvest," local and oral history archive in Omeka "Stories of Urban Renewal in Lansing," Neatline exhibit "Malcolm X in Lansing," web app built in Curatescape