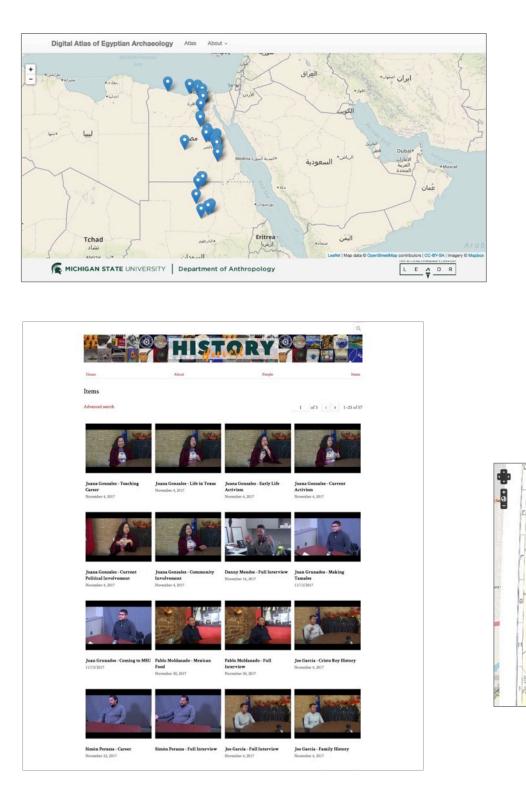

## student projects Our students often build collaborative, public-facing work. A showcase of these and other examples is on our website: leadr.msu.edu/projects.

"Nibwaakaa: Indigenous Women's Ingenuity," Omeka exhibits "Digital Atlas of Egyptian Archaeology," collaborative GitHub map "RBSC Provenance," Omeka catalog of rare books "This is Indian Country," atlas built in GitHub